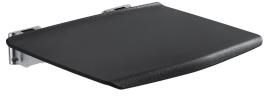

## **Features**

- Heavy Duty Aluminum Hinge and solid ABS (Compound Seat
- Material) for an easy to clean and strong seat.
- A weight capacity of 330 lbs. when installed in accordance with installation instructions.
- Unique fold-up anti-bacterial seat folds to a narrow 2-3/4".
- Tucks neatly against the wall when not in use.
- Available in cameo and black colors with brushed nickel metal finish.
- Meets ADA compliance when installed according to ANSI A117.1 requirements.
- Warranty 5 Year Limited Residential / 3 Year Commercial

## **Stock Sized Specified Models**

| Model No.    | Color | Cap.<br>Lb. | Cap.<br>Kg. |
|--------------|-------|-------------|-------------|
| SMFSS1313-32 | CAM   | 330lb.      | 150Kg.      |
| SMFSS1313-09 | BLK   | 330lb       | 150Kg.      |