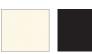

## To Be Specified: Color

|  | 32 Cameo |
|--|----------|
|  | 09 Black |

Cameo 32 Black 09

Note: Install this product according to installation instructions