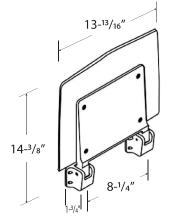

## **Features**

- Heavy Duty Aluminum Hinge and solid ABS (Compound Seat
- Material) for an easy to clean and strong seat.
- A weight capacity of 330 lbs. when installed in accordance with installation instructions.
- Unique fold-up anti-bacterial seat folds to a narrow 2-3/4".
- Tucks neatly against the wall when not in use.
- Available in cameo and black colors with brushed nickel metal finish.
- Meets ADA compliance when installed according to ANSI A117.1 requirements.
- Warranty 5 Year Limited Residential / 3 Year Commercial