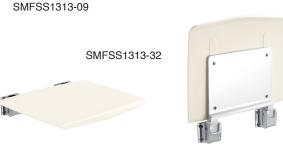

## **Stock Sized Specified Models**

| Model No.    | Color | Cap.<br>Lb. | Cap.<br>Kg. |
|--------------|-------|-------------|-------------|
| SMFSS1313-32 | CAM   | 330lb.      | 150Kg.      |
| SMFSS1313-09 | BLK   | 330lb       | 150Kg.      |

## To Be Specified: Color

|  | 32 Cameo |
|--|----------|
|  | 09 Black |

Cameo 32 Black 09

Note: Install this product according to installation instructions