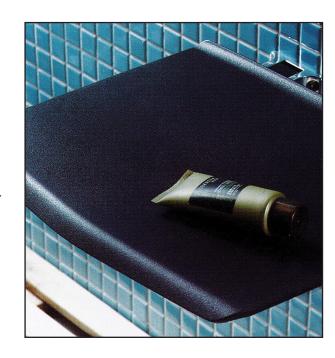

## **Features**

- Heavy Duty Aluminum Hinge and solid ABS (Compound Seat
- Material) for an easy to clean and strong seat.
- A weight capacity of 330 lbs. when installed in accordance with installation instructions.
- Unique fold-up anti-bacterial seat folds to a narrow 2-3/4".
- Tucks neatly against the wall when not in use.
- Available in cameo and black colors with brushed nickel metal finish.
- Meets ADA compliance when installed according to ANSI A117.1 requirements.
- Warranty 5 Year Limited Residential / 3 Year Commercial