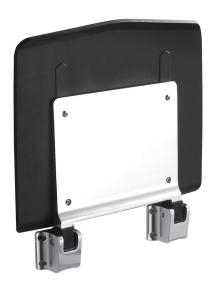

## **Features**

- Heavy Duty Aluminum Hinge and solid ABS (Compound Seat
- Material) for an easy to clean and strong seat.
- A weight capacity of 330 lbs. when installed in accordance with installation instructions.
- Unique fold-up anti-bacterial seat folds to a narrow 2-3/4".
- Tucks neatly against the wall when not in use.
- Available in cameo and black colors with brushed nickel metal finish.
- Meets ADA compliance when installed according to ANSI A117.1 requirements.
- Warranty 5 Year Limited Residential / 3 Year Commercial