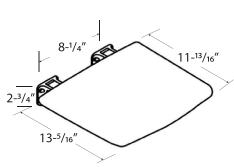

## **Features**

- Heavy Duty Aluminum Hinge and solid ABS (Compound Seat
- Material) for an easy to clean and strong seat.
- A weight capacity of 330 lbs. when installed in accordance with installation instructions.
- Unique fold-up anti-bacterial seat folds to a narrow 2-3/4".
- Tucks neatly against the wall when not in use.
- Available in cameo and black colors with brushed nickel metal finish.
- Meets ADA compliance when installed according to ANSI A117.1 requirements.
- Warranty 5 Year Limited Residential / 3 Year Commercial